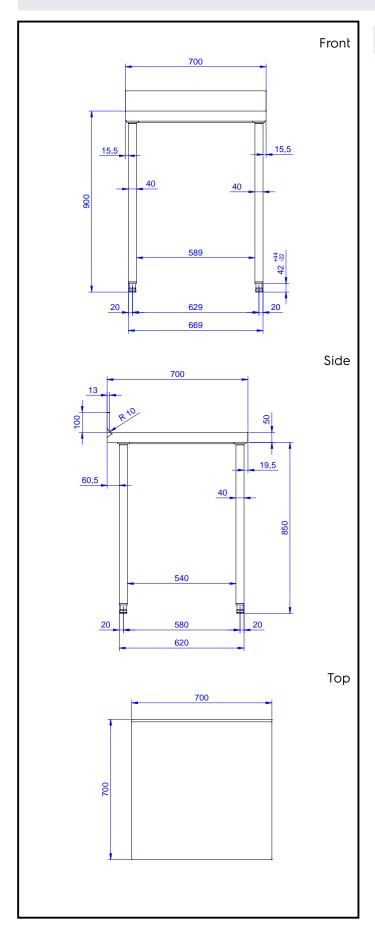

## **Key Information:**

External dimensions, Width:

133229 (TG700MHBN) 700 mm

External dimensions, Depth: 700 mm

External dimensions, Height: 1000 mm

Upstand Dimensions, Height: 100 mm

Upstand Dimensions, Depth: 13 mm

Upstand Dimensions, Radius: R=8

Worktop thickness: 50 mm

Net weight: 26 kg

Standard Preparation 700 mm Work Table with Upstand